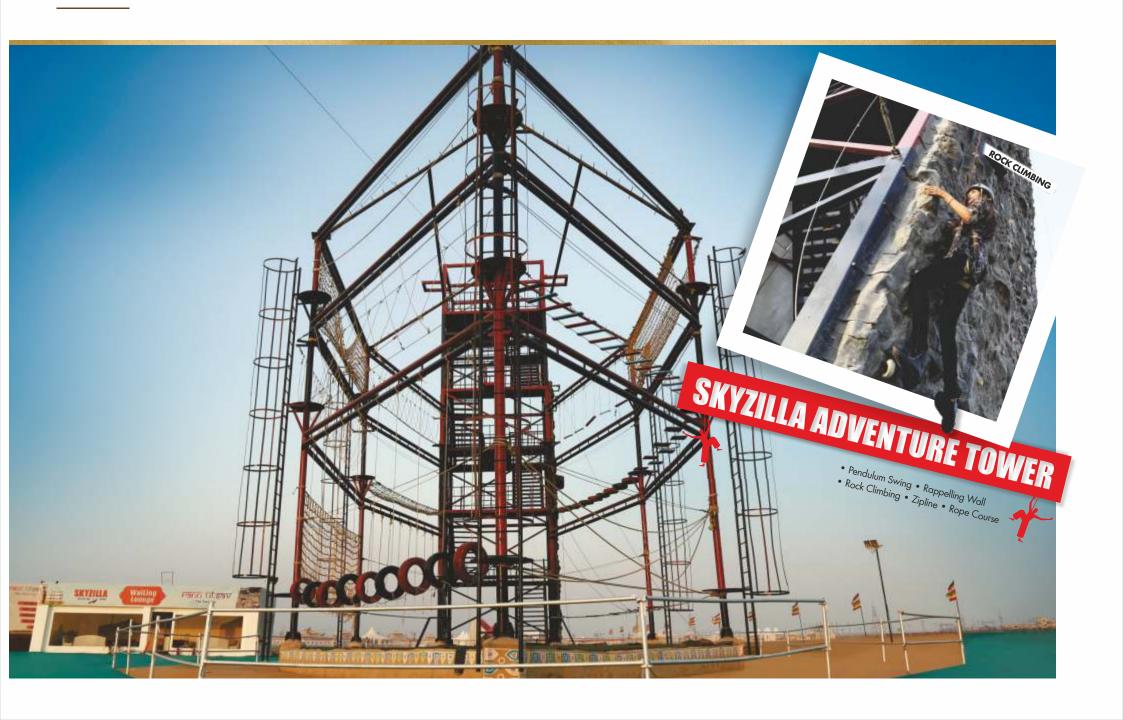

# **ADVENTURE TOWER**

#### Arrival at Rann Utsav - Tent City, Dhordo from Bhuj

| 12:30 | PM | 0  | nwards |    | Welcome & Check-in                                                                                                                                                                                               |
|-------|----|----|--------|----|------------------------------------------------------------------------------------------------------------------------------------------------------------------------------------------------------------------|
| 12:30 | PM | to | 02:30  | PM | Lunch at respective dining area                                                                                                                                                                                  |
| 02:30 | PM | to | 04:00  | PM | Enjoy in-house activities like Skyzilla Adventu<br>Tower, Club House, Craft Market/Haat,<br>Various Selfie Points, Rejuvenation Center,<br>Art Gallery, Live Demonstration area of<br>Kutch craft & many others. |
| 04:00 | PM | to | 05:00  | PM | Hi Tea                                                                                                                                                                                                           |
| 05:00 | PM | to | 05:30  | PM | Transfer to The White Rann to witness the grandeur of sunset. The mode of transfer will be through bus/ camel cart/ both.                                                                                        |
| 07:00 | PM | to | 07:30  | PM | Return to The Tent City, Dhordo                                                                                                                                                                                  |
| 07:30 | PM | to | 10:30  | PM | Dinner at respective dining area                                                                                                                                                                                 |
| 09:00 | PM | to | 10:30  | PM | Enjoy the Culture of Kutch along with entertaining activities at Cultural Activity Area                                                                                                                          |
|       |    |    |        |    |                                                                                                                                                                                                                  |