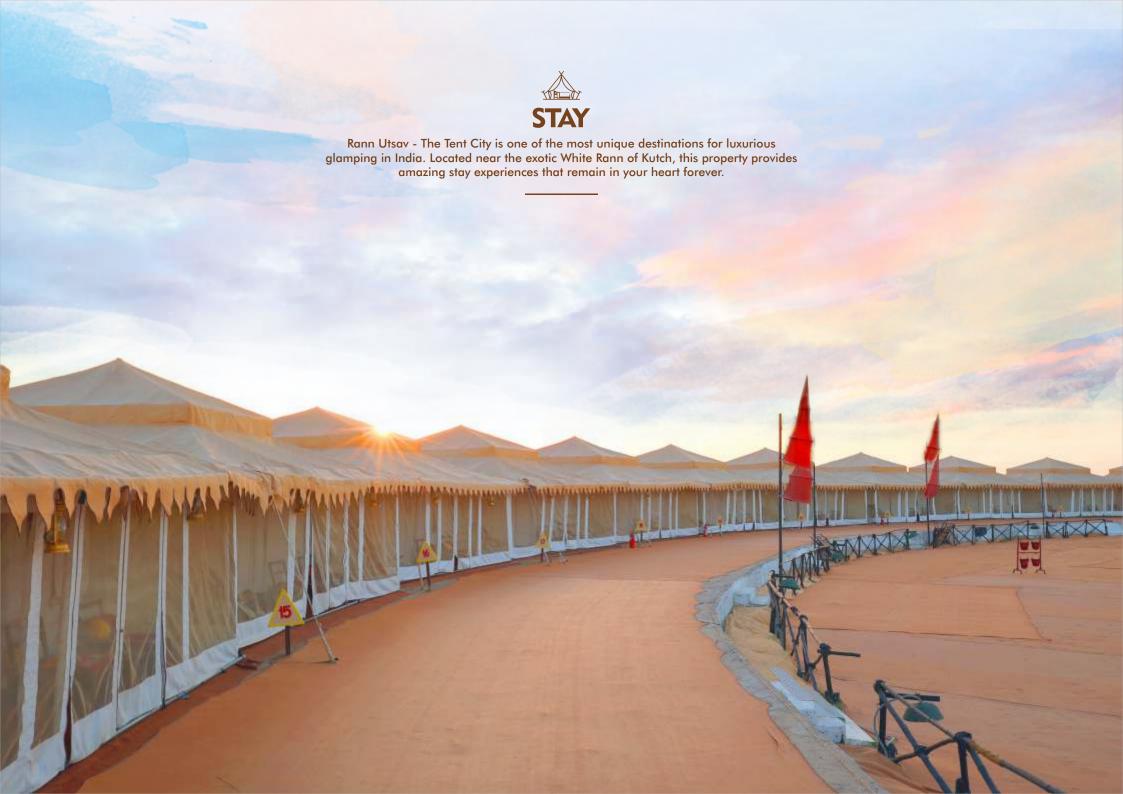

# rann utşav

The Tent City
26 OCT '22 ™ 20 FEB '23







Make your stay at Rann Utsav an absolute royal affair at the Darbari Suite of Rann Utsav - The Tent City. The Suite offers imperial indulgences, majestic interiors, elegant furnishings, and luxurious amenities with all the necessary amenities including AC, heater, flat-screen TV, and non-alcoholic minibar, and a sit-out area for a campfire.



#### CONVENIENCES & LUXURIES





The Rajwadi Suite Stay is a splendid experience with a well-appointed living room furnished with a royal sofa set, a posh master bedroom, a spacious dressing room, an attached bathroom, a delightful private dining area, a sit-out area by the campfire, and amenities like AC, heater, flat-screen TV, and non-alcoholic minibar.



#### **CONVENIENCES & LUXURIES**





Introducing the luxury of a premium tent with the