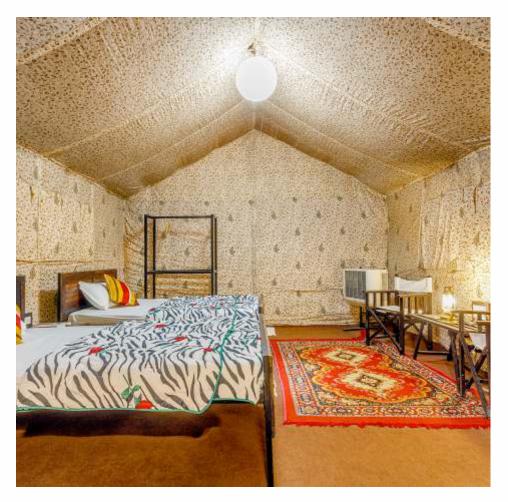

# **NON-AC SWISS COTTAGES**

Cosy and delightfully decorated, the Non-AC Swiss Cottage gives a feel at home charm with a beautiful front porch, two single beds, an attached bathroom, and a centre table with two chairs. Colourful carpets adorn the mati-lipan style flooring in this accommodation.