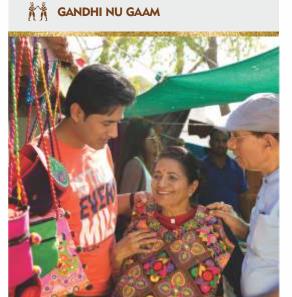

### 3 NIGHTS / 4 DAYS PACKAGE

Arrival at Tent City, Dhordo from Bhuj

Welcome & Check-in

12:30 PM Onwards

|   | A | V        | 7 |
|---|---|----------|---|
| u | △ | <b>V</b> | • |

| 08:15 AM                                                                                                                                                                                                                    | From Railway Station, Bhuj and Airport, Bhuj                                                                                                                                                                                                                                  | 12:30 PM to 02:30 PM | Lunch at respective dining area                                                                                                                                                                                          |
|-----------------------------------------------------------------------------------------------------------------------------------------------------------------------------------------------------------------------------|-------------------------------------------------------------------------------------------------------------------------------------------------------------------------------------------------------------------------------------------------------------------------------|----------------------|--------------------------------------------------------------------------------------------------------------------------------------------------------------------------------------------------------------------------|
| <ul> <li>:00 AM From Railway Station, Bhuj and Airport, Bhuj</li> <li>:30 PM From Airport, Bhuj</li> <li>:30 PM From Railway Station, Bhuj</li> <li>:30 PM From Airport, Bhuj</li> <li>:30 PM From Airport, Bhuj</li> </ul> |                                                                                                                                                                                                                                                                               | 02:30 PM to 04:00 PM | Enjoy in-house activities like Skyzilla Adventu<br>Tower, Club House, Craft Market/Haat,<br>Various Selfie Points, Rejuvenation Center,<br>Art Gallery, Live Demonstration area of<br>Kutch craft & many others.         |
| -                                                                                                                                                                                                                           | will be available after above timings.                                                                                                                                                                                                                                        | 04:00 PM to 05:00 PM | Hi Tea                                                                                                                                                                                                                   |
| Individual transfers are availa                                                                                                                                                                                             | able on request (chargeable).                                                                                                                                                                                                                                                 | 05:00 PM to 05:30 PM | Transfer to The White Rann to witness the                                                                                                                                                                                |
| to availability.                                                                                                                                                                                                            | rriving before check-in time will be subject                                                                                                                                                                                                                                  | 05:00 FM 10 05:30 FM | grandeur of sunset. The mode of transfer can be through bus/ camel cart/both.                                                                                                                                            |
| A packed lunch will be provided 1:30 PM pickup.                                                                                                                                                                             | ded at Tent City to guests who opt for                                                                                                                                                                                                                                        | 07:00 PM to 07:30 PM | Return to The Tent City, Dhordo                                                                                                                                                                                          |
|                                                                                                                                                                                                                             | guests who opt for a 3:30 PM pickup.                                                                                                                                                                                                                                          | 07:30 PM to 10:00 PM | Dinner at respective dining area                                                                                                                                                                                         |
| Distance from Bhuj to Rann U<br>85 km, which takes about 1 k                                                                                                                                                                | Itsav - Tent City, Dhordo is approx.<br>nr 45 minutes.                                                                                                                                                                                                                        | 09:00 PM to 10:30 PM | Enjoy the Culture of Kutch along with entertaining activities at Cultural Activity Area                                                                                                                                  |
|                                                                                                                                                                                                                             | DA                                                                                                                                                                                                                                                                            | Y 2                  |                                                                                                                                                                                                                          |
| 06:00 AM to 06:30 AM<br>06:30 AM to 07:30 AM<br>07:30 AM to 08:30 AM                                                                                                                                                        | Morning Tea<br>Yoga Session at Activity Area<br>Breakfast at respective Dining Area                                                                                                                                                                                           | 01:00 PM to 02:00 PM | Visit Vijay Vilas Palace<br>The great palace of Mandvi was built in 1929<br>by his highness Vijay Singhji, the Maharao o                                                                                                 |
| 08:30 AM onwards                                                                                                                                                                                                            | Complimentary tour to Mandvi Mandvi is a beautiful beach, famous among travellers for peace and solitude. Mandvi has beautiful white sand, serene locales and enchanting views. Distance from Rann Utsay -                                                                    |                      | Kutch, as a summer resort. This palace has a<br>domed terrace that gives a panoramic view o<br>the sea. It has interiors made like offices where<br>the king used to work.                                               |
|                                                                                                                                                                                                                             | The Tent City is approx. 140 km.                                                                                                                                                                                                                                              | 02:00 PM to 03:30 PM | Lunch at Private Dining Area on Mandvi Bea                                                                                                                                                                               |
| 1:30 AM to 12:30 PM                                                                                                                                                                                                         | Visit Shyamji Krishna Varma Memorial<br>Shyamji Krishna Varma was born on 04th<br>October 1857 in the Mandvi Town of Kutch<br>District of Gujarat. He was one of the foremost<br>freedom fighters in the history of the freedom<br>movement in India.The memorial's objective | 03:00 PM to 05:30 PM | Enjoy leisure at Private Beach This beach is regarded as one of the fines beaches on the Gujarat shoreline. A grea family spot to spend a quality time where you can swim and enjoy the refreshing views of a beautiful. |
|                                                                                                                                                                                                                             | is to pay tribute to Shyamji Krishna Varma and<br>educate the young generation about the<br>Indians who sacrificed everything for the                                                                                                                                         | 05:30 PM onwards     | Return transfer to<br>The Tent City, Dhordo                                                                                                                                                                              |
|                                                                                                                                                                                                                             | country's freedom.                                                                                                                                                                                                                                                            | 07:30 PM to 10:30 PM | Dinner at respective dining area                                                                                                                                                                                         |
|                                                                                                                                                                                                                             | DA                                                                                                                                                                                                                                                                            | Y 3                  |                                                                                                                                                                                                                          |

|                                                                                                                      |                                                                                                                                                                                                   | DAY 3                                                          |                                                                                                                                                                                                                                                                                                                                                              |  |  |
|----------------------------------------------------------------------------------------------------------------------|---------------------------------------------------------------------------------------------------------------------------------------------------------------------------------------------------|----------------------------------------------------------------|--------------------------------------------------------------------------------------------------------------------------------------------------------------------------------------------------------------------------------------------------------------------------------------------------------------------------------------------------------------|--|--|
| 0 AM to 06:30 AM<br>0 AM to 07:30 AM<br>0 AM to 07:00 AM<br>0 AM to 10:00 AM<br>0 AM to 12:30 PM<br>0 PM to 02:30 PM | Morning Tea Yoga Session at Activity Area Transfer to White Rann to witness the grandeur of sunrise Breakfast at respective dining area Enjoy in-house activities Lunch at respective dining area | 03:00 PM to 07:30 PM 07:30 PM to 10:30 PM 09:00 PM to 10:30 PM | Complimentary Tour to Kala Dungar (Black Hill) - the highest point in Kutch. On the route visit to Handicraft Village 'Gandhi nu Gaam'. Tea/ Coffee shall be provided at Kala Dunga Complimentary refreshments will be served. Dinner at the respective dining area. Enjoy the Culture of Kutch along with entertaining activities at Cultural Activity Area |  |  |
| DAY 4                                                                                                                |                                                                                                                                                                                                   |                                                                |                                                                                                                                                                                                                                                                                                                                                              |  |  |