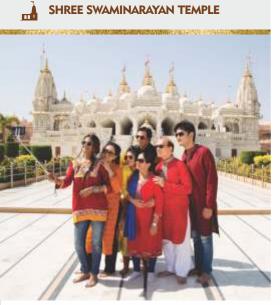

#### Shree Swaminarayan Temple (Approx. time 20 minutes)

A few senior devotees of Lord Swaminarayan requested Him to continue His teachings by constructing a temple. As a result of their desire to grow more in faith, Lord Swaminarayan initiated the task of this beautiful temple. Made in marble, intricate carvings adorn the pillars and ceilings of the most expensive temple built in the state of Gujarat.