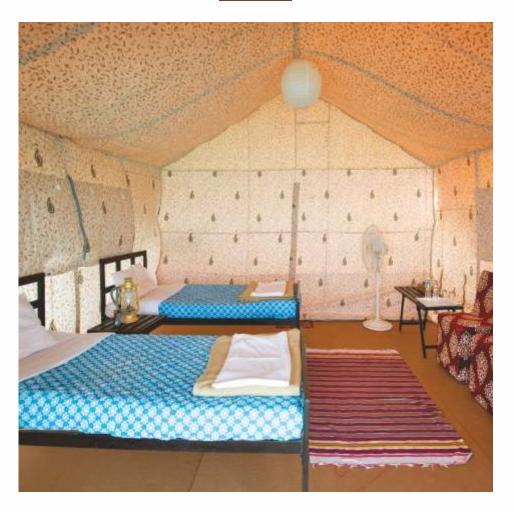

# **NON-AC SWISS COTTAGES**

Cosy and delightfully decorated, the Non-AC Swiss Cottage gives a feel at home charm with a beautiful front porch, two single beds, an attached bathroom, and a centre table with two chairs. Colourful carpets adorn the mati-lipan style flooring in this accommodation.

#### **CONVENIENCES & LUXURIES** Spread across 387 sq. ft. | Twin Bed Spacious Front Porch | Attached Bathroom Luxury Toiletries