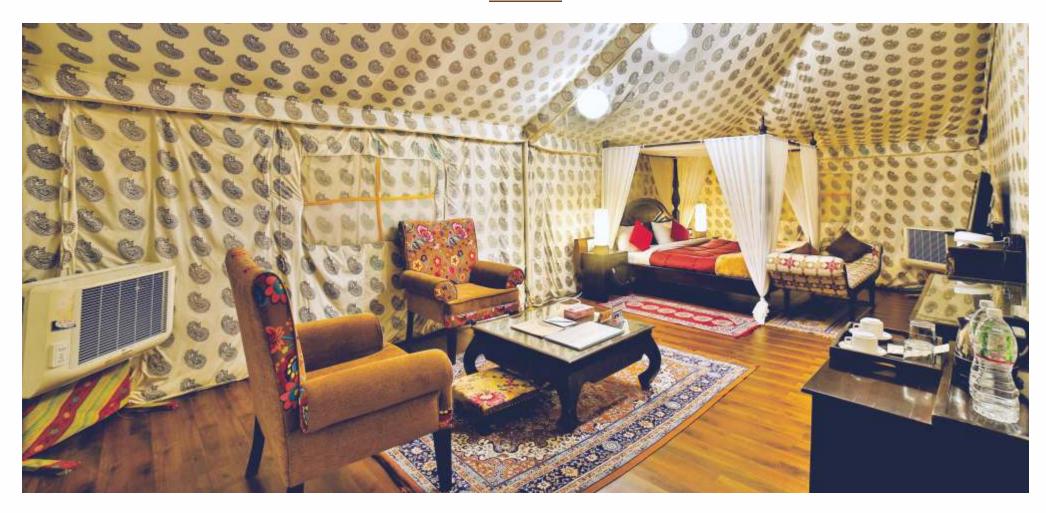

# rann utşav

The Tent City
26 OCT '22 ™ 20 FEB '23

Make your stay at Rann Utsav an absolute royal affair at the Darbari Suite of Rann Utsav - The Tent City. The Suite offers imperial indulgences, majestic interiors, elegant furnishings, and luxurious amenities with all the necessary amenities including AC, heater, flat-screen TV, and non-alcoholic minibar, and a sit-out area for a campfire.

#### CONVENIENCES & LUXURIES

The Rajwadi Suite Stay is a splendid experience with a well-appointed living room furnished with a royal sofa set, a posh master bedroom, a spacious dressing room, an attached bathroom, a delightful private dining area, a sit-out area by the campfire, and amenities like AC, heater, flat-screen TV, and non-alcoholic minibar.