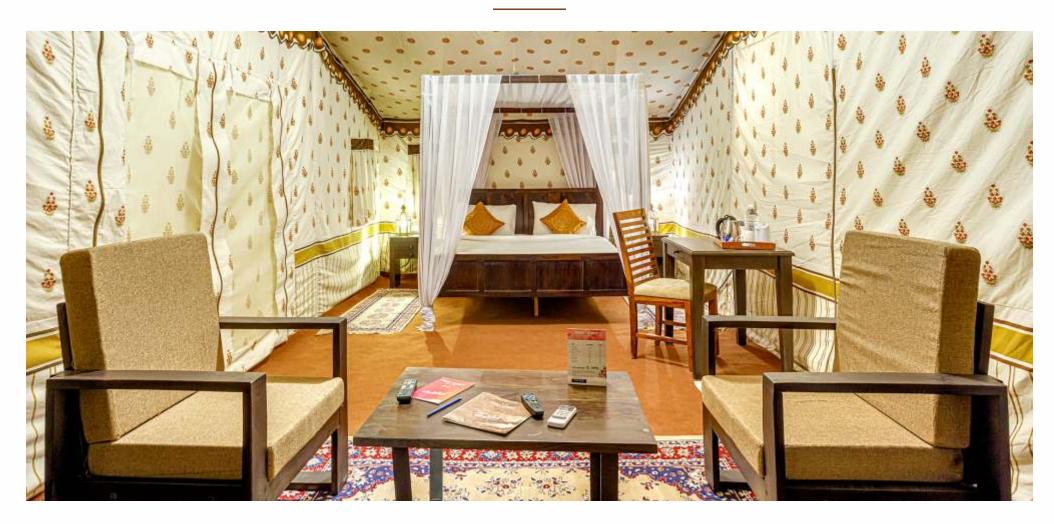

#### CONVENIENCES & LUXURIES

The Rajwadi Suite Stay is a splendid experience with a well-appointed living room furnished with a royal sofa set, a posh master bedroom, a spacious dressing room, an attached bathroom, a delightful private dining area, a sit-out area by the campfire, and amenities like AC, heater, flat-screen TV, and non-alcoholic minibar.